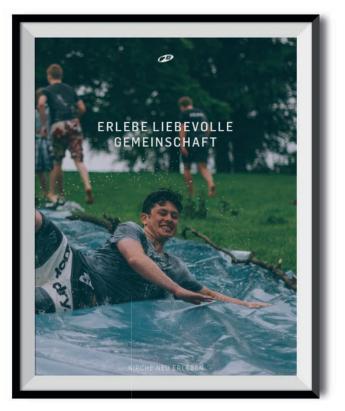

#### STANDARD FLYER DIN-LONG

full picture

Logo centered, scaling of 3,5 %

Flama Semicondensed Medium size: 45 pt, line spacing: 45 pt running width: 100, centered Flama Semicondensed Medium size: 10 pt, running width: 100, centered