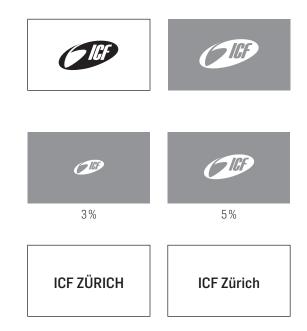

#### Size & Position:

A good as well as a noble size when placing the logo in InDesign or Photoshop is between 3 and 5 %. This equals physically speaking a width of 8 mm or 14 mm. The logo will be placed centered on top of the page. Exceptions are in web design as well as books, CDs, partnerships or other separate areas.

#### ICF as a mark:

In a text the word "ICF" is always written in capital letters. The city names can be either written in capital or lowercase letters.

#### Additions:

Additions like city names to the picture mark are not allowed. Logo supplements are only permitted under certain conditions (see sub-brands).