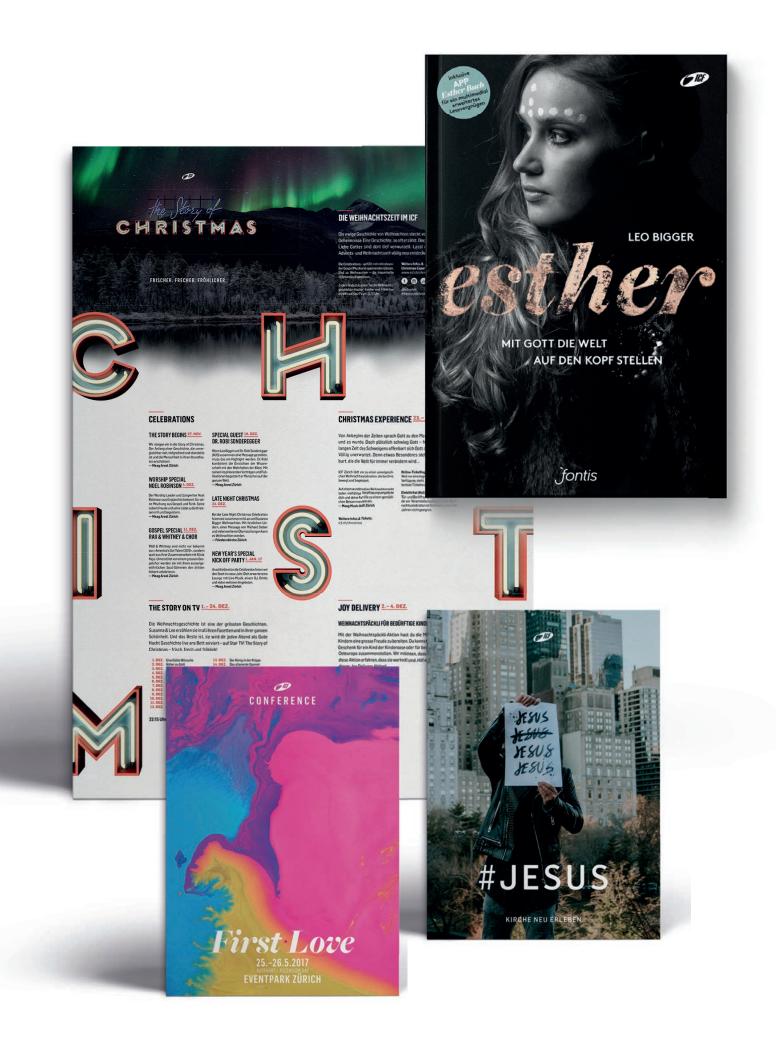

Pictures on the right:

## **The Story of christmas:** 3D letters built in Cinema 4D

**Book Ester:** Hand-cut linocut letters, liner print with Copper colour, photographed

#### ICF Conference First Love:

Font Freight Pro Big Black Italic

#### #Jesus Campaign:

 ${\sf Handwritten\,with\,brush\,and\,water\,colour}$ 