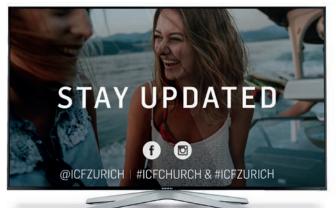

## STANDARD SLIDE (1920 x 1080 PX)

full picture

**NO LOGO!** In a Celebration or on social media channels the context is always clear. Thus a slide without Logo is used.