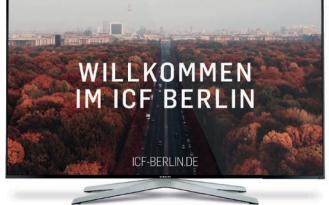

## STANDARD SLIDE (1920 x 1080 PX)

full picture

**NO LOGO!** In a Celebration or on social media channels the context is always clear. Thus a slide without Logo is used.

# WELCOME LOUNGE