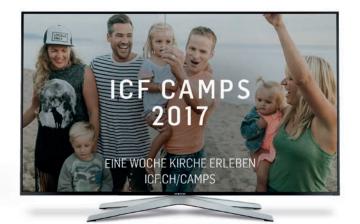

In all cases, the title is placed centered with the font "Flama Semicondensed Medium" and a running width of 100. The content cannot contain more than two lines. The font colour must always be white or black. The contrast between font and image must always be sufficient and always be given a good readability. More information can be placed centered at the bottom on a celebration slide. There you can use the font "Flama Semicondensed Light". The claim "a new church experience" as well as the logo are not used on slides on the website, social media or slides that are shown in the Celebration. Here the context is clear for the visitors.