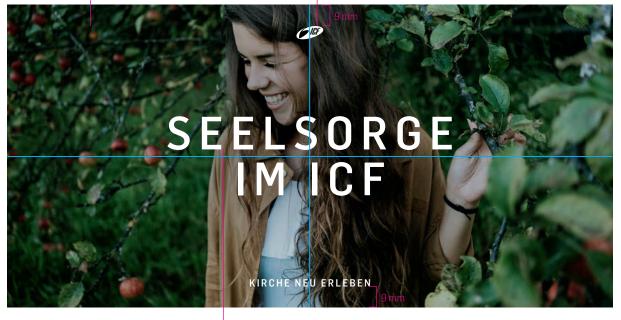

#### STANDARD FLYER DIN-LONG

full picture

Logo centered, scaling of 3,5 %

Flama Semicondensed Medium size: 45 pt, line spacing: 45 pt running width: 100, centered Flama Semicondensed Medium size: 10 pt, running width: 100, centered