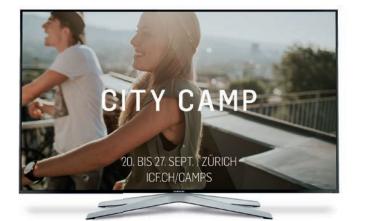

In all cases, the title is placed centered with the font "Flama Semicondensed Medium" and a running width of 100. The content cannot contain more than two lines. The font colour must always be white or black. The contrast between font and image must always be sufficient and always be given a good readability. More information can be placed centered at the bottom on a celebration slide. There you can use the font "Flama Semicondensed Light". The claim "a new church experience" as well as the logo are not used on slides on the website, social media or slides that are shown in the Celebration. Here the context is clear for the visitors.