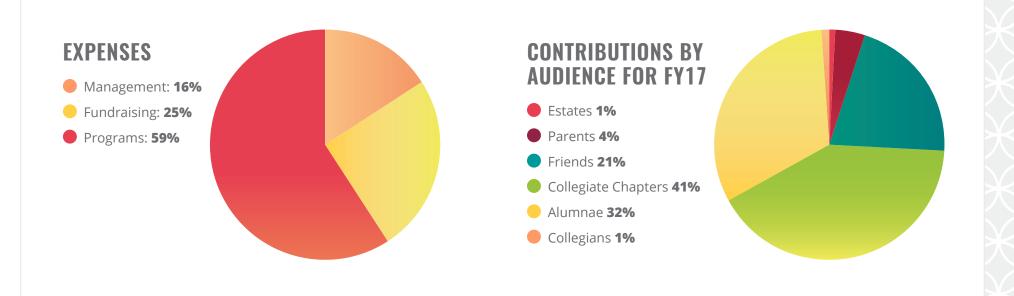

# REVENUE BREAKDOWN

\$6,575,744

\* Funds specifically designated by individual donors to scholarship, heart health, leadership,

emergency aid, heritage and educational housing.

\$571,771

**ENDOWMENTS** 

\$204,821

PROGRAM RESTRICTED\*

\$5,799,152

UNRESTRICTED