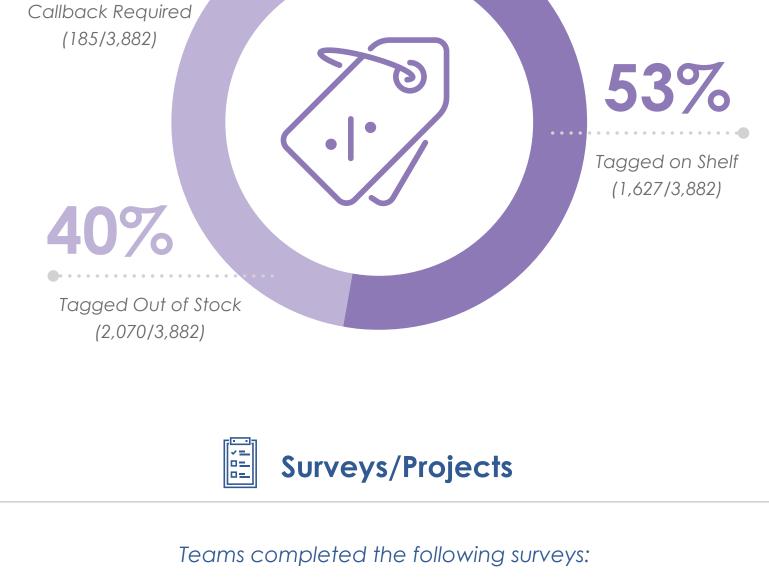

## Harris Teeter End of Cycle 1 Report

Lorem ipsum dolor sit amet, consectetuer adipiscing elit, sed diam nonummy nibh euismod tincidunt ut laoreet. Lorem ipsum dolor sit amet, consectetuer adipiscing elit, sed diam tincidunt ut laoreet.



Attendance 98.3%

949 Shifts Covered

16 Reported

No Shows





**THAT'S** IN EACH STORE!

7,311 total hours 31.0 Average Hours Per Store

40.5 estimated hours based on workload



Category Completion 98.7%

26 estimated

17.7 actual

457 SETS COMPLETED

231 Sets Completed



Pasta Sauce

212 Sets





sets not completed



**Total Exceptions** 

sets not completed



set not completed



**Equipment** 

sets not completed



Issue



Not on Shelf,