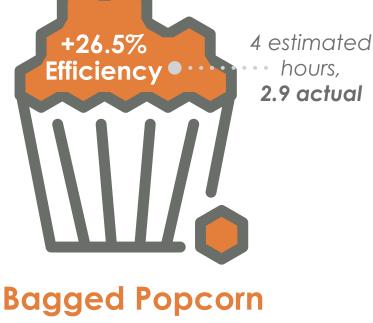

## Harris Teeter End of Cycle 1 Report

Lorem ipsum dolor sit amet, consectetuer adipiscing elit, sed diam nonummy nibh euismod tincidunt ut laoreet. Lorem ipsum dolor sit amet, consectetuer adipiscing elit, sed diam tincidunt ut laoreet.



Attendance 98.3%

949 Shifts Covered

16 Reported

No Shows





**THAT'S** IN EACH STORE!

7,311 total hours 31.0 Average Hours Per Store

40.5 estimated hours based on workload



Category Completion 98.7%

26 estimated

17.7 actual

457 SETS COMPLETED

231 Sets Completed



Pasta Sauce

212 Sets





sets not completed



**Total Exceptions** 

sets not completed



set not completed



**Equipment** 

sets not completed



Issue



Not on Shelf,