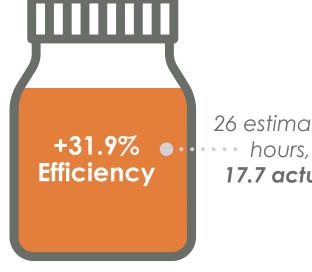

26 estimated

17.7 actual

457 SETS COMPLETED

231 Sets Completed

Pasta Sauce

212 Sets

sets not completed

**Total Exceptions** 