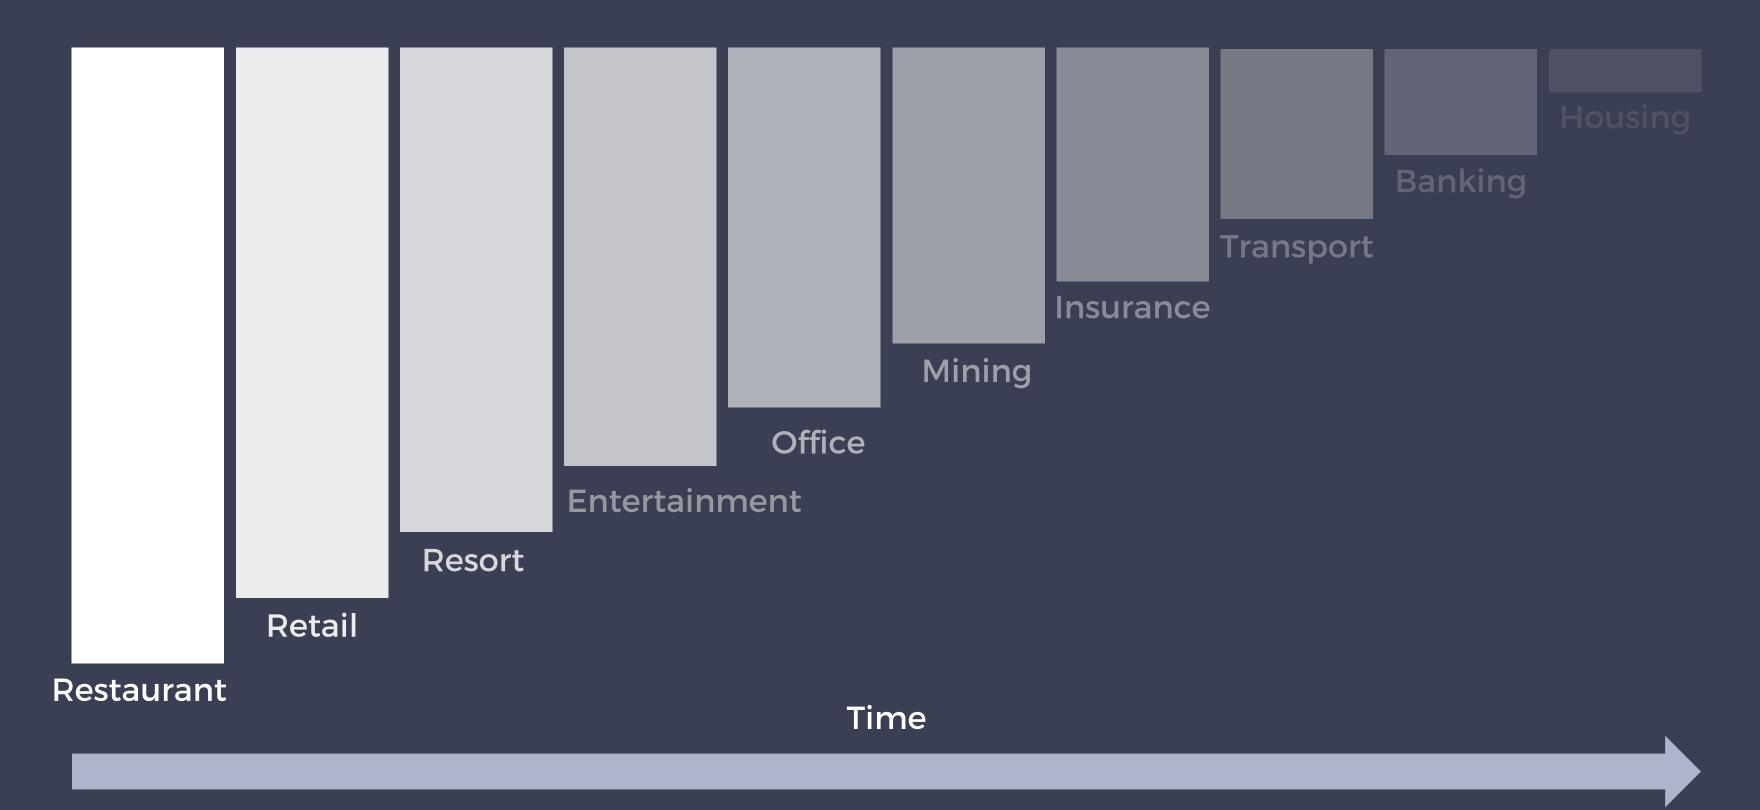

# Vertical Markets

### Current vertical market: Restaurant Industry

investor.relations@hyprloco.com

# Current Market

Restaurants are searching for technology to help run their operations more efficiently – HyprCloud helps by providing the right Business Intelligence at the right time.

HyprCloud solves throughput which converts to increased capacity opportunity.