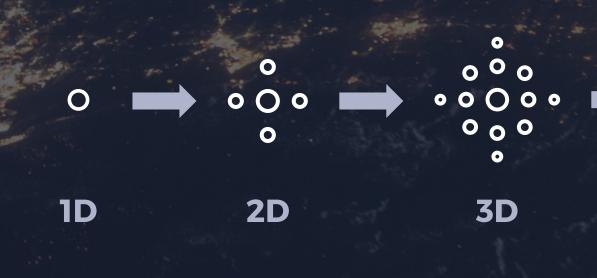

# Mission

HyprLoco is a location based platform that gathers 4D data, Identity, Location, Time and Behavior for a precisely defined locality. Our competition can only gather data in a flat 2D model using identity and location.

HyprLoco will be able to provide Analytics to its customer reporting on event statistics. In the near future we will be able to provide **Predictive** Information

HYPDI

investor.relations@hyprloco.com

Location based software all record *Identity* and Location. HyprCloud adds two more dimensions to the equation: **Time and Behavior** We work in 4D, everyone else is just flat 2D!

# 4 HyprCloud Dimensions