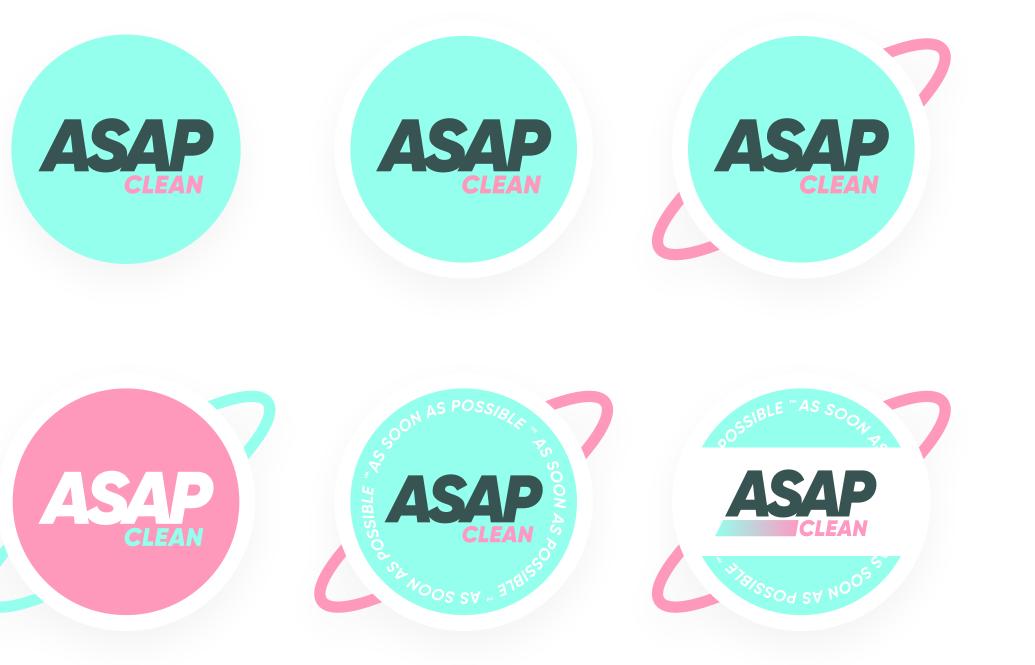

Gone Makers Co. 2017



## **Colors:**



### "CLEAN-GREEN?"

HEX: #94ffed RGB: 148, 255, 237 CMYK: 42, 0, 7, 0 Pantone Solid Coated Green 0921 C



### "SWEET-PINK!"

HEX: #ff99bb RGB: 255, 153, 187 CMYK: 0, 40, 27, 0 Pantone Solid Coated 1905 C



## "CONTRAST... TRUST"

HEX: #385452 RGB: 56, 84, 82 CMYK: 33, 0, 2, 67 Pantone Solid Coated 5477 C



Fonts:



AS SOON AS POSSIBLE **AS SOON AS POSSIBLE AS SOON AS POSSIBLE AS SOON AS POSSIBLE AS SOON AS POSSIBLE AS SOON AS POSSIBLE** 

- NOT SO COOL

**AS SOON AS POSSIBLE AS SOON AS POSSIBLE** AS SOON AS POSSIBLE AS SOON AS POSSIBLE

-COOL!



Logotypes:





Gone Makers Co. 2017







# Labels:





**Identity:** 















Gone Makers Co. 2017