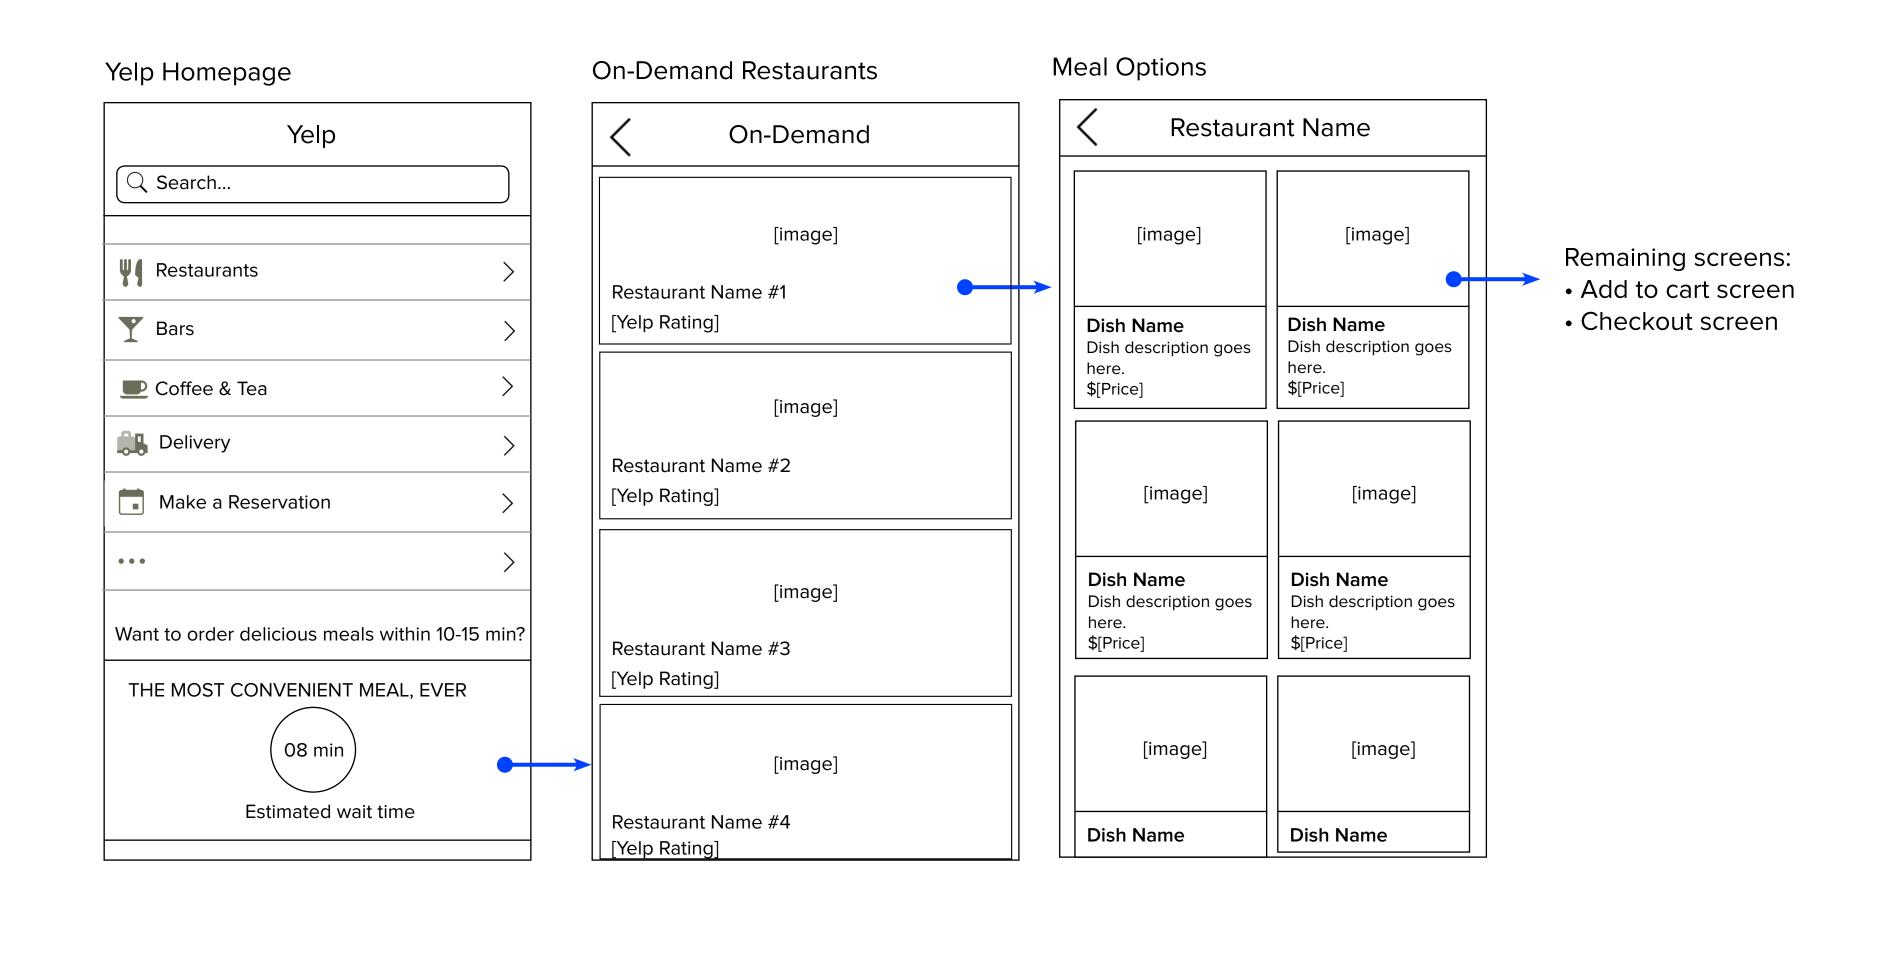

## Yelp - Meals On-De

|   | Orders                 |                 |   |  |  |
|---|------------------------|-----------------|---|--|--|
| ĺ | Q Search for any order |                 |   |  |  |
| I | D                      | Time            | E |  |  |
|   | EyMzGg_z               | 4/27/15 8:48 PM | а |  |  |
|   | EJI-glOz               | 4/27/15 8:39 PM | а |  |  |
|   | 4y5q2Jzf               | 4/23/15 7:11 AM | а |  |  |
|   | EJAXyPUe               | 4/2/15 9:36 AM  | a |  |  |
|   |                        |                 |   |  |  |



| mand                          |                        |      | Settings                 | Log Out |
|-------------------------------|------------------------|------|--------------------------|---------|
| emand                         |                        |      |                          |         |
|                               |                        |      |                          |         |
| Restaurants                   | Fleet Management       |      |                          |         |
|                               |                        |      | Add Order                |         |
| Email Shopping                | Email Shopping Cart    |      |                          |         |
| ancrew+1@gmail.com 1 [platena | ime] from [restaurant] | \$10 |