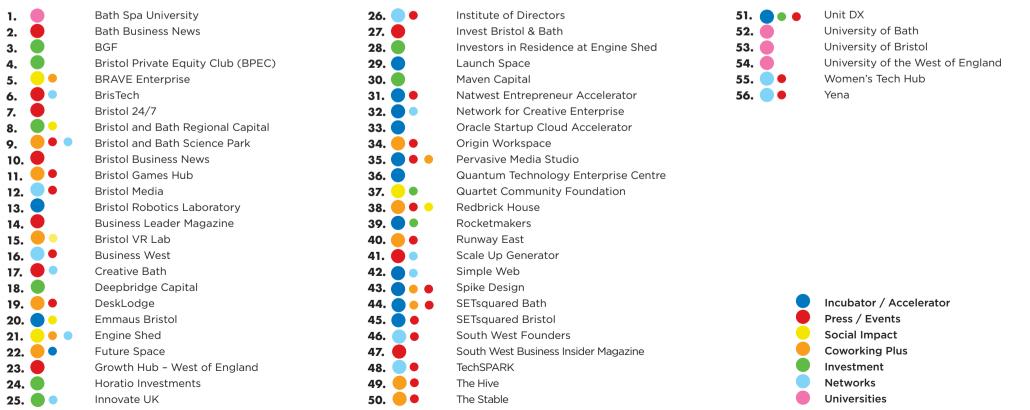

## Introduction

This is a snapshot of the Bristol and Bath startup & scale up support ecosystem, developed by Engine Shed and West of England Growth Hub and designed by Rocket-Makers. It highlights a selection of the organisations that support founders, employees, network builders, newcomers and interested people working in and with startup and scale up companies.

The accompanying AR app developed by RocketMakers helps users to better understand how to engage with these organisations and explore how collaborative and well-connected they are.

The list of 50+ organisations is not exhaustive, they are the ones that are mentioned most often and that we believe are most core to startup creation and scale up growth in the West of England. The map will be updated semi-annually so if you think we've missed something, please contact us.

# **Categories**

### Incubator / Accelerator

An organisation that provides a combination of people, business development processes and infrastructure to support a select group of members and/or tenants.

#### Press / Events

An organisation that offers a newsletter and/or events which are open to the public.

#### Social Impact

An organisation which supports others to work towards social goals and impact.

#### Coworking Plus

A provider of office or desk space who actively provides broader support to enable business growth.

# Investment

An organisation which offers financial investment or can directly facilitate financial investment for companies and founders.

#### Networks

An organisation which exists partly or wholly to facilitate connections between members or participants, and beyond.

### Universities