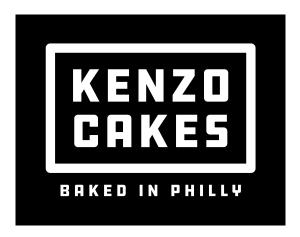

### PRIMARY LOGO

#### Always:

- Use one of the approved/provided files.
- Keep ample "clear space" around the logo taking care to keep the logo separate from other logos and elements.

#### Never:

- Move or reconfigure elements of the logo.
- Stretch or skew the logo.
- Add patterns or shading to the logo.
- Use unapproved colors.