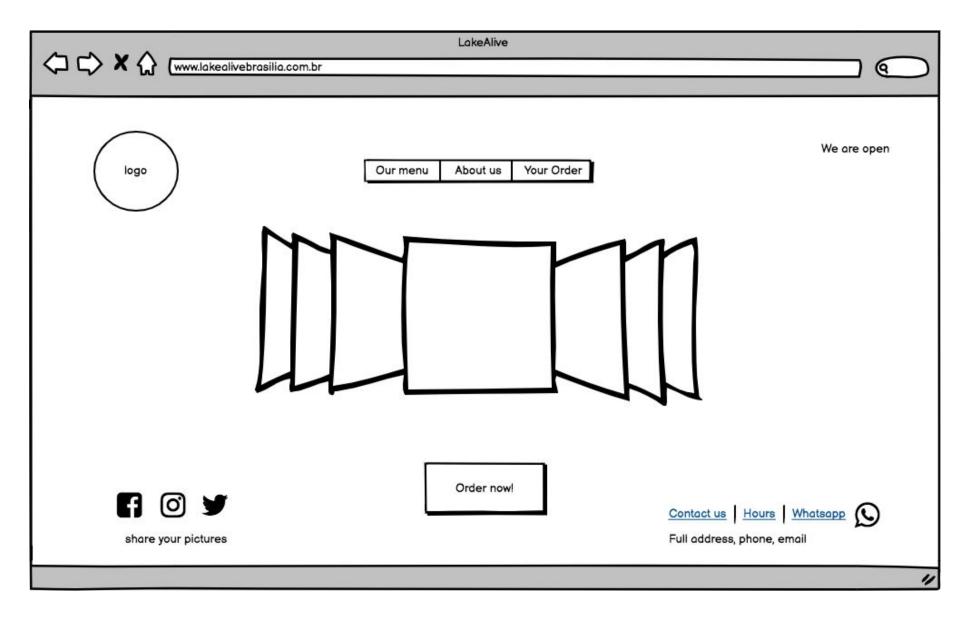

## Wireframes

Wireframes mobile

| 09:52 AM =                     |              |     | 09:52 AM                                      |                |  |
|--------------------------------|--------------|-----|-----------------------------------------------|----------------|--|
| logo We are open               |              |     |                                               | We are open    |  |
| Our Menu About Us Your Order   |              |     | Our Menu About Us Your Order                  |                |  |
| Customize your                 |              | ľ   | Customize your                                |                |  |
| Ceviche                        |              |     | Sandwich                                      |                |  |
| Choice of fish:                | Spice level: |     | Choice of bread                               | Choice of side |  |
| ○ SaintPeter                   | O low        |     | O Whole wheat                                 | Salad          |  |
| ⊖ Salmon                       | ⊖ medium     |     | O White bread                                 | ⊖ Fries        |  |
| ⊖ Haddock                      | ⊖ high       |     | O Pita Bread                                  |                |  |
| add shrimp (+\$8)              |              |     |                                               |                |  |
| Obside of wordships (4 items)  |              |     | Choice of protein (pick 2)                    |                |  |
| Choice of vegetables (4 items) |              |     | ham                                           |                |  |
| tomato                         |              |     | peperoni                                      |                |  |
|                                |              |     | goat cheese buffalo mozzarela                 |                |  |
| bell pepper                    | corn         |     | □ buttalo mozzarela<br>□ tuna                 |                |  |
| sweet potato                   |              |     | parma ham                                     |                |  |
| banana chips                   |              |     | ☐ parmesan                                    |                |  |
| ☐ coriander                    |              |     | □ avocado                                     |                |  |
| sprinf onion                   |              |     | 🗌 hommus                                      |                |  |
| 🗍 fresh mint                   |              |     | And M. C. CONTRACTOR MERCINE AND A CONTRACTOR |                |  |
|                                | Next         |     |                                               | Next           |  |
|                                |              |     | Contact us Hours Whatsapp                     |                |  |
| Contact us Hours Whatsopp      |              |     | Addres, phone, email                          |                |  |
| Addres, phone, emoil           |              |     | Addres, p                                     | none, eman     |  |
|                                |              | /// |                                               |                |  |
|                                |              |     | $\sim$                                        |                |  |

# Mockups

Desktop homepage Mobile Homepage

Mobile mockups

LakeAlive

| we are open                                                                                                           |
|-----------------------------------------------------------------------------------------------------------------------|
|                                                                                                                       |
| our menu about us your order                                                                                          |
| cart                                                                                                                  |
| 1 Shrimp and fish ceviche\$301 Custom sandwich\$281 Custom salad\$25                                                  |
| Total: \$84                                                                                                           |
| Add more items?                                                                                                       |
| log in                                                                                                                |
| Name                                                                                                                  |
| password                                                                                                              |
| Create account login                                                                                                  |
| check out                                                                                                             |
| card holder name                                                                                                      |
| Credit card number                                                                                                    |
| exp. date CCV                                                                                                         |
| send your order                                                                                                       |
| Contact Us   Hours   Whatsapp ()<br>SHIS - Lago Sul, Brasilia - DF<br>sac@lakealivebrasilia.com.br<br>(61) 9 999-9999 |