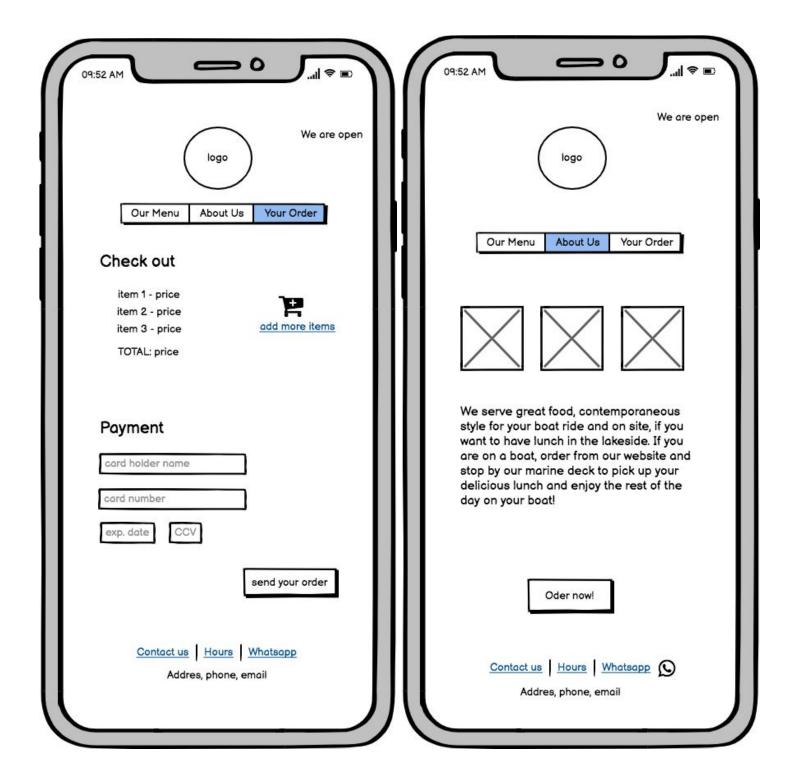

## Wireframes

Wireframes mobile

| 09:52 AM =                     |              |     | 09:52 AM                                      |                |  |
|--------------------------------|--------------|-----|-----------------------------------------------|----------------|--|
| logo We are open               |              |     |                                               | We are open    |  |
| Our Menu About Us Your Order   |              |     | Our Menu About Us Your Order                  |                |  |
| Customize your                 |              | ľ   | Customize your                                |                |  |
| Ceviche                        |              |     | Sandwich                                      |                |  |
| Choice of fish:                | Spice level: |     | Choice of bread                               | Choice of side |  |
| ○ SaintPeter                   | O low        |     | O Whole wheat                                 | Salad          |  |
| ⊖ Salmon                       | ⊖ medium     |     | O White bread                                 | ⊖ Fries        |  |
| ⊖ Haddock                      | ⊖ high       |     | O Pita Bread                                  |                |  |
| add shrimp (+\$8)              |              |     |                                               |                |  |
| Obside of wordships (4 items)  |              |     | Choice of protein (pick 2)                    |                |  |
| Choice of vegetables (4 items) |              |     | ham                                           |                |  |
| tomato                         |              |     | peperoni                                      |                |  |
|                                |              |     | goat cheese buffalo mozzarela                 |                |  |
| bell pepper                    | corn         |     | □ buttalo mozzarela<br>□ tuna                 |                |  |
| sweet potato                   |              |     | parma ham                                     |                |  |
| banana chips                   |              |     | ☐ parmesan                                    |                |  |
| ☐ coriander                    |              |     | □ avocado                                     |                |  |
| sprinf onion                   |              |     | 🗌 hommus                                      |                |  |
| 🗍 fresh mint                   |              |     | And M. C. CONTRACTOR MERCINE AND A CONTRACTOR |                |  |
|                                | Next         |     |                                               | Next           |  |
|                                |              |     | Contact us Hours Whatsapp                     |                |  |
| Contact us Hours Whatsopp      |              |     | Addres, phone, email                          |                |  |
| Addres, phone, emoil           |              |     | Addres, p                                     | none, eman     |  |
|                                |              | /// |                                               |                |  |
|                                |              |     | $\sim$                                        |                |  |