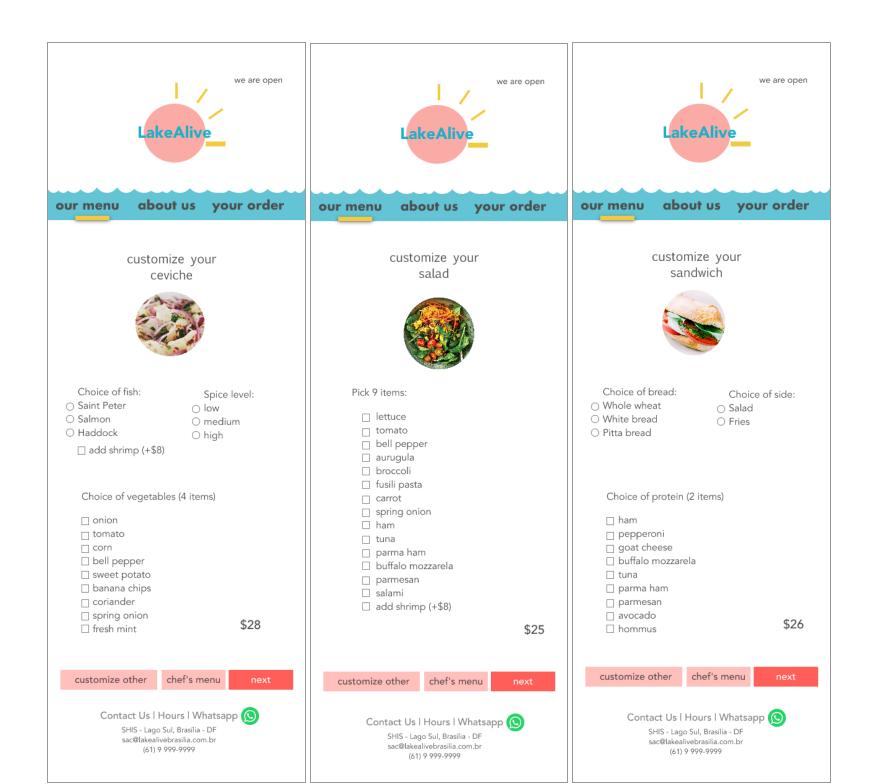

#### Food & drink

The food served will include appetizers, sandwiches and salads. The restaurant will provide customization for the following items: Ceviche

- Choice of fish (saint peter, salmon, haddock)
- Add shrimp? (+ \$)
- Spice Level (low, medium, high)
- Choice of vegetables (pick 4)
  - Corn, Tomato, Onion, Bell pepper, Sweet potato, Coriander, Banana Chips, Spring Onion, Fresh mint)

#### Sandwich

- Choice of protein (pick 2 items)
  - Ham, pepperoni, goat cheese, buffalo mozzarella, tuna, parma ham, cream cheese, parmesan, salami, hommus, avocado)
- Choice of bread (Whole wheat, White bread, Pita bread)
- Choice of Sides (Salad or Fries)

#### Salads

- Pick 9 items from a list
  - according to the season, usually: Peas, Tomato, Onion, Bell pepper, Lettuce, Arugula, Broccoli, Fusilli pasta, Carrots, ham, Cheese, buffalo mozzarella, tuna, parma ham, parmesan, salami

## Wireframes

Wireframes mobile

| 09:52 AM =                     |              |     | 09:52 AM                                      |                |  |
|--------------------------------|--------------|-----|-----------------------------------------------|----------------|--|
| logo We are open               |              |     |                                               | We are open    |  |
| Our Menu About Us Your Order   |              |     | Our Menu About Us Your Order                  |                |  |
| Customize your                 |              | ľ   | Customize your                                |                |  |
| Ceviche                        |              |     | Sandwich                                      |                |  |
| Choice of fish:                | Spice level: |     | Choice of bread                               | Choice of side |  |
| ○ SaintPeter                   | O low        |     | O Whole wheat                                 | Salad          |  |
| ⊖ Salmon                       | ⊖ medium     |     | O White bread                                 | ⊖ Fries        |  |
| ⊖ Haddock                      | ⊖ high       |     | O Pita Bread                                  |                |  |
| add shrimp (+\$8)              |              |     |                                               |                |  |
| Obside of wordships (4 items)  |              |     | Choice of protein (pick 2)                    |                |  |
| Choice of vegetables (4 items) |              |     | ham                                           |                |  |
| tomato                         |              |     | peperoni                                      |                |  |
|                                |              |     | goat cheese buffalo mozzarela                 |                |  |
| bell pepper                    | corn         |     | □ buttalo mozzarela<br>□ tuna                 |                |  |
| sweet potato                   |              |     | parma ham                                     |                |  |
| banana chips                   |              |     | ☐ parmesan                                    |                |  |
| ☐ coriander                    |              |     | □ avocado                                     |                |  |
| sprinf onion                   |              |     | 🗌 hommus                                      |                |  |
| 🗍 fresh mint                   |              |     | And M. C. CONTRACTOR MERCINE AND A CONTRACTOR |                |  |
|                                | Next         |     |                                               | Next           |  |
|                                |              |     | Contact us Hours Whatsapp                     |                |  |
| Contact us Hours Whatsopp      |              |     | Addres, phone, email                          |                |  |
| Addres, phone, emoil           |              |     | Addres, p                                     | none, eman     |  |
|                                |              | /// |                                               |                |  |
|                                |              |     | $\sim$                                        |                |  |