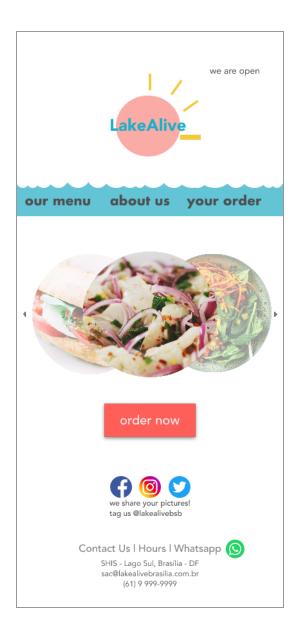

#### **Restaurant Name & URL**

LakeAlive www.lakealivebrasilia.com.br

#### Food & drink

The food served will include appetizers, sandwiches and salads. The restaurant will provide customization for the following items: Ceviche

- Choice of fish (saint peter, salmon, haddock)
- Add shrimp? (+ \$)
- Spice Level (low, medium, high)
- Choice of vegetables (pick 4)
  - Corn, Tomato, Onion, Bell pepper, Sweet potato, Coriander, Banana Chips, Spring Onion, Fresh mint)

#### Sandwich

- Choice of protein (pick 2 items)
  - Ham, pepperoni, goat cheese, buffalo mozzarella, tuna, parma ham, cream cheese, parmesan, salami, hommus, avocado)
- Choice of bread (Whole wheat, White bread, Pita bread)
- Choice of Sides (Salad or Fries)

#### Salads

- Pick 9 items from a list
  - according to the season, usually: Peas, Tomato, Onion, Bell pepper, Lettuce, Arugula, Broccoli, Fusilli pasta, Carrots, ham, Cheese, buffalo mozzarella, tuna, parma ham, parmesan, salami

### **Content Requirements**

Content (text, images, video) that the user will need. "The user will be looking for..."

- Restaurant menu
- Pictures of the dishes
- Working hours
- Prices
- Where to pick up
- How to contact
- User's comments / rating