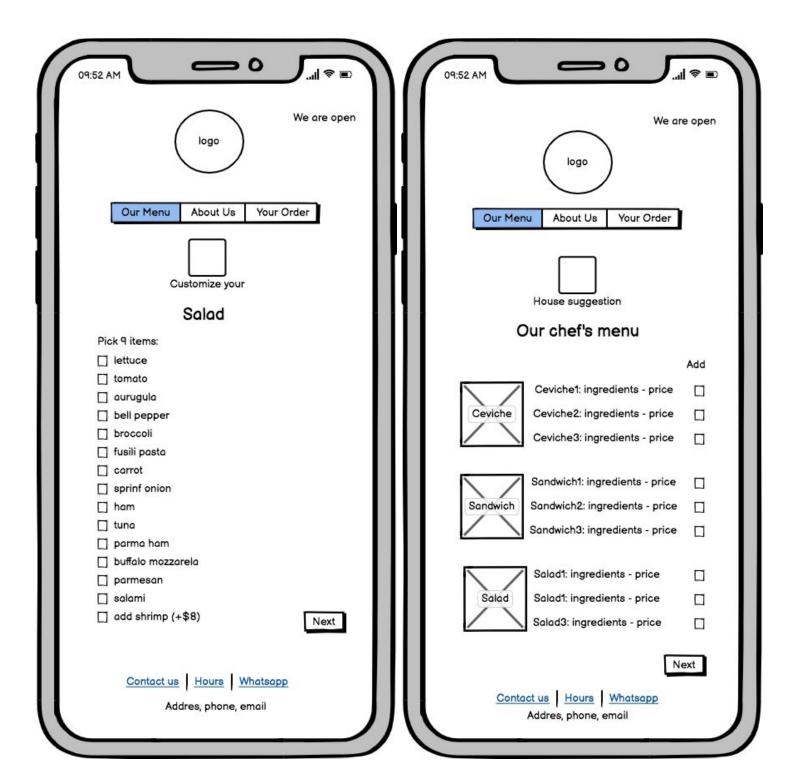

#### Food & drink

The food served will include appetizers, sandwiches and salads. The restaurant will provide customization for the following items: Ceviche

- Choice of fish (saint peter, salmon, haddock)
- Add shrimp? (+ \$)
- Spice Level (low, medium, high)
- Choice of vegetables (pick 4)
  - Corn, Tomato, Onion, Bell pepper, Sweet potato, Coriander, Banana Chips, Spring Onion, Fresh mint)

#### Salads

- Pick 9 items from a list
  - according to the season, usually: Peas, Tomato, Onion, Bell pepper, Lettuce, Arugula, Broccoli, Fusilli pasta, Carrots, ham, Cheese, buffalo mozzarella, tuna, parma ham, parmesan, salami

## Wireframes

Wireframes mobile

| 09:52 AM =                     |              |     | 09:52 AM                                      |                |  |
|--------------------------------|--------------|-----|-----------------------------------------------|----------------|--|
| logo We are open               |              |     |                                               | We are open    |  |
| Our Menu About Us Your Order   |              |     | Our Menu About Us Your Order                  |                |  |
| Customize your                 |              | ľ   | Customize your                                |                |  |
| Ceviche                        |              |     | Sandwich                                      |                |  |
| Choice of fish:                | Spice level: |     | Choice of bread                               | Choice of side |  |
| ○ SaintPeter                   | O low        |     | O Whole wheat                                 | Salad          |  |
| ⊖ Salmon                       | ⊖ medium     |     | O White bread                                 | ⊖ Fries        |  |
| ⊖ Haddock                      | ⊖ high       |     | O Pita Bread                                  |                |  |
| add shrimp (+\$8)              |              |     |                                               |                |  |
| Obside of wordships (4 items)  |              |     | Choice of protein (pick 2)                    |                |  |
| Choice of vegetables (4 items) |              |     | ham                                           |                |  |
| tomato                         |              |     | peperoni                                      |                |  |
|                                |              |     | goat cheese buffalo mozzarela                 |                |  |
| bell pepper                    | corn         |     | □ buttalo mozzarela<br>□ tuna                 |                |  |
| sweet potato                   |              |     | parma ham                                     |                |  |
| banana chips                   |              |     | ☐ parmesan                                    |                |  |
| ☐ coriander                    |              |     | □ avocado                                     |                |  |
| sprinf onion                   |              |     | 🗌 hommus                                      |                |  |
| 🗍 fresh mint                   |              |     | And M. C. CONTRACTOR MERCINE AND A CONTRACTOR |                |  |
|                                | Next         |     |                                               | Next           |  |
|                                |              |     | Contact us Hours Whatsapp                     |                |  |
| Contact us Hours Whatsopp      |              |     | Addres, phone, email                          |                |  |
| Addres, phone, emoil           |              |     | Addres, p                                     | none, eman     |  |
|                                |              | /// |                                               |                |  |
|                                |              |     | $\sim$                                        |                |  |