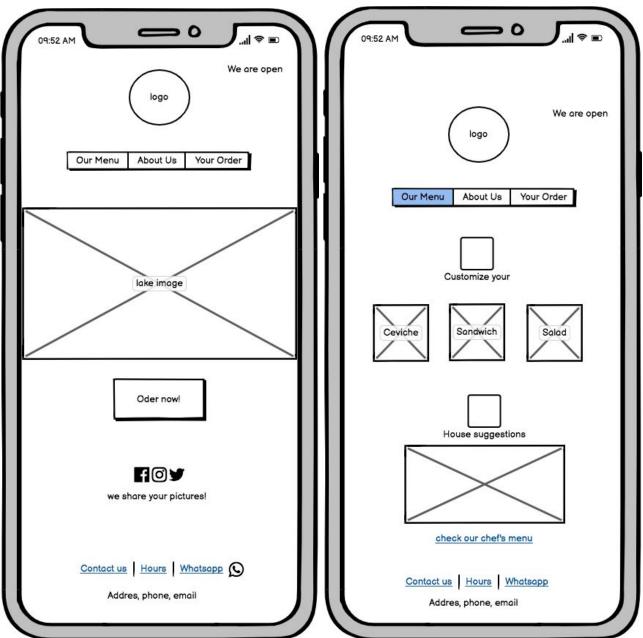

## Wireframes

Wireframes mobile

| 09:52 AM =                     |              |     | 09:52 AM                                      |                |  |
|--------------------------------|--------------|-----|-----------------------------------------------|----------------|--|
| logo We are open               |              |     |                                               | We are open    |  |
| Our Menu About Us Your Order   |              |     | Our Menu About Us Your Order                  |                |  |
| Customize your                 |              | ľ   | Customize your                                |                |  |
| Ceviche                        |              |     | Sandwich                                      |                |  |
| Choice of fish:                | Spice level: |     | Choice of bread                               | Choice of side |  |
| ○ SaintPeter                   | O low        |     | O Whole wheat                                 | Salad          |  |
| ⊖ Salmon                       | ⊖ medium     |     | O White bread                                 | ⊖ Fries        |  |
| ⊖ Haddock                      | ⊖ high       |     | O Pita Bread                                  |                |  |
| add shrimp (+\$8)              |              |     |                                               |                |  |
| Obside of wordships (4 items)  |              |     | Choice of protein (pick 2)                    |                |  |
| Choice of vegetables (4 items) |              |     | ham                                           |                |  |
| tomato                         |              |     | peperoni                                      |                |  |
|                                |              |     | goat cheese buffalo mozzarela                 |                |  |
| bell pepper                    | corn         |     | □ buttalo mozzarela<br>□ tuna                 |                |  |
| sweet potato                   |              |     | parma ham                                     |                |  |
| banana chips                   |              |     | ☐ parmesan                                    |                |  |
| ☐ coriander                    |              |     | □ avocado                                     |                |  |
| sprinf onion                   |              |     | 🗌 hommus                                      |                |  |
| 🗍 fresh mint                   |              |     | And M. C. CONTRACTOR MERCINE AND A CONTRACTOR |                |  |
|                                | Next         |     |                                               | Next           |  |
|                                |              |     | Contact us Hours Whatsapp                     |                |  |
| Contact us Hours Whatsopp      |              |     | Addres, phone, email                          |                |  |
| Addres, phone, emoil           |              |     | Addres, p                                     | none, eman     |  |
|                                |              | /// |                                               |                |  |
|                                |              |     | $\sim$                                        |                |  |