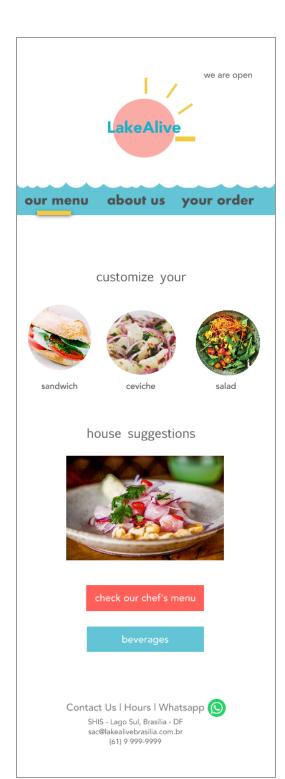

#### Food & drink

The food served will include appetizers, sandwiches and salads. The restaurant will provide customization for the following items: Ceviche

- Choice of fish (saint peter, salmon, haddock)
- Add shrimp? (+ \$)
- Spice Level (low, medium, high)
- Choice of vegetables (pick 4)
  - Corn, Tomato, Onion, Bell pepper, Sweet potato, Coriander, Banana Chips, Spring Onion, Fresh mint)

#### Sandwich

- Choice of protein (pick 2 items)
  - Ham, pepperoni, goat cheese, buffalo mozzarella, tuna, parma ham, cream cheese, parmesan, salami, hommus, avocado)
- Choice of bread (Whole wheat, White bread, Pita bread)
- Choice of Sides (Salad or Fries)

#### Salads

- Pick 9 items from a list
  - according to the season, usually: Peas, Tomato, Onion, Bell pepper, Lettuce, Arugula, Broccoli, Fusilli pasta, Carrots, ham, Cheese, buffalo mozzarella, tuna, parma ham, parmesan, salami

Customers can add more items at cost.

Also, there will be a drink menu including beer, cocktails, juices, sparkling water, coconut water and soda.