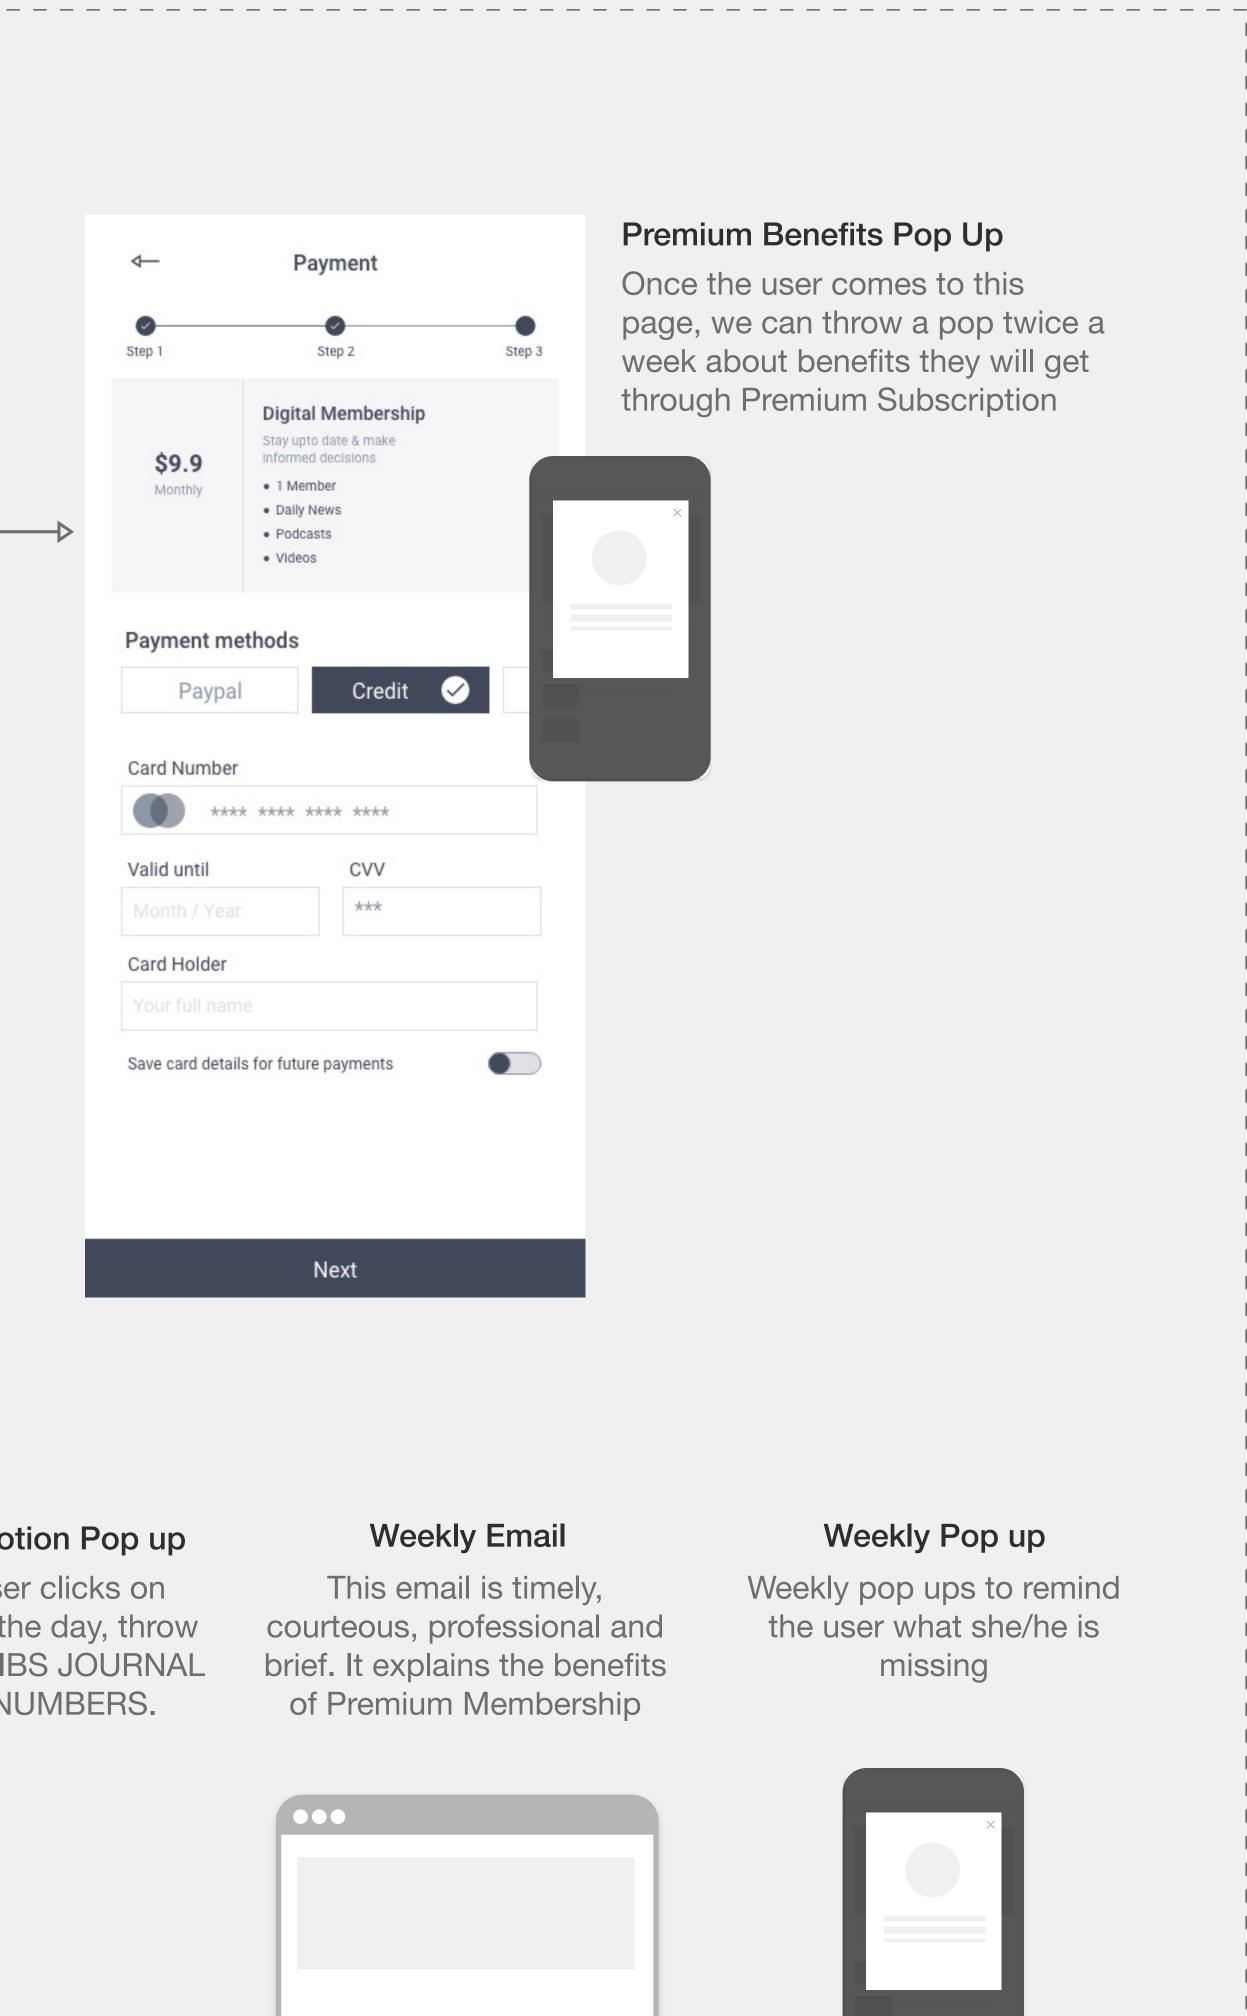

|                                              |                                        |                                                                                    |              |                                                                                                 |
| 0.007                    |                                                                                 |                                                    |          |                                              |                                        |                                                                                    |              |                                                                                                 |

## **TRAIL AND DIGITAL USER** 3 Pop ups in a day