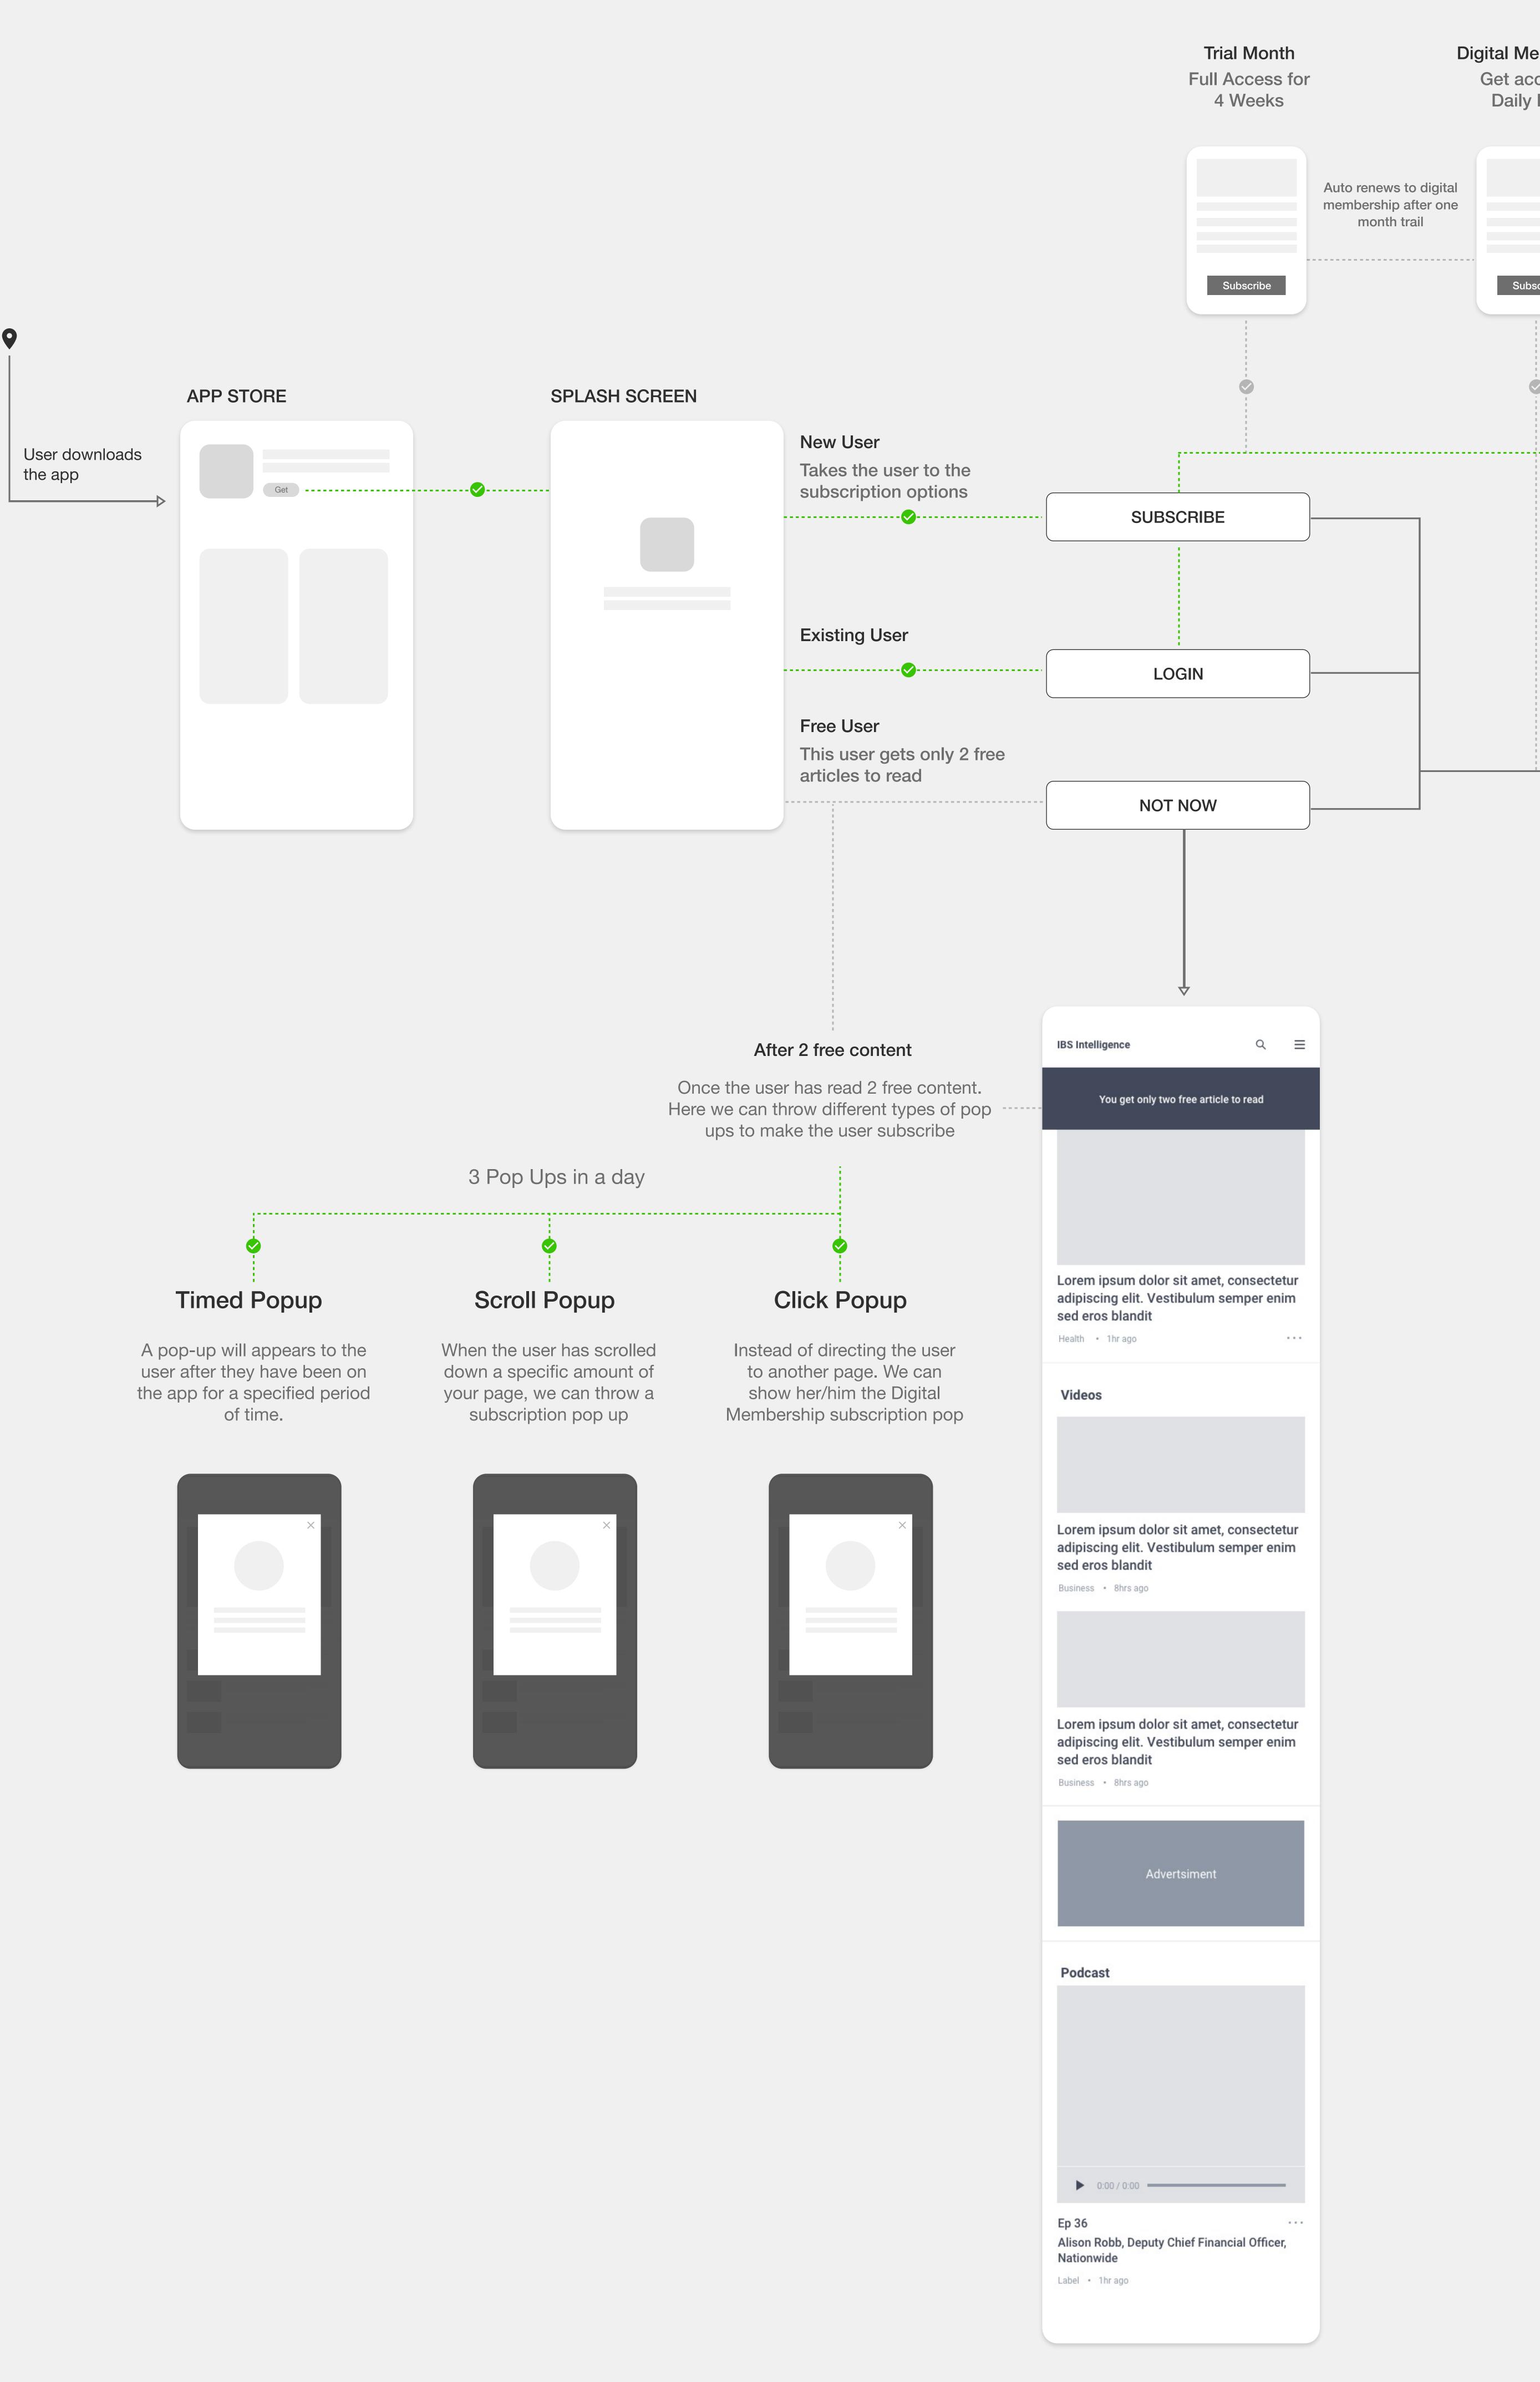

## **USER JOURNEY**

## Different ways of notification to make the user subscribe for Premium

|                          | Get access to all the content                                                   | Get access to all<br>the content + 5<br>user login |          |                                              |                                        |                                                                                    |              |                                                                                                 |
|--------------------------|---------------------------------------------------------------------------------|----------------------------------------------------|----------|----------------------------------------------|----------------------------------------|------------------------------------------------------------------------------------|--------------|-------------------------------------------------------------------------------------------------|
|                          |                                                                                 |                                                    |          |                                              |                                        |                                                                                    |              |                                                                                                 |
|                          |                                                                                 |                                                    |          |                                              |                                        |                                                                                    |              |                                                                                                 |
|                          | Subscribe                                                                       | Subscribe                                          |          |                                              |                                        |                                                                                    |              |                                                                                                 |
|                          | $\checkmark$                                                                    | $\checkmark$                                       |          |                                              |                                        |                                                                                    |              |                                                                                                 |
|                          |                                                                                 |                                                    |          | TF                                           | RAIL ANI                               | D DIGITAL L                                                                        | ISER         |                                                                                                 |
|                          | 3 Pop ups in a day                                                              |                                                    |          |                                              |                                        |                                                                                    |              |                                                                                                 |
|                          | Homepage                                                                        |                                                    |          |                                              |                                        |                                                                                    |              |                                                                                                 |
| user to                  | al point that allows the<br>o access the entire pp<br>asily see all the content |                                                    | Des 61a  |                                              |                                        | December                                                                           | Pre          | emium Benefits Pop Up                                                                           |
|                          | and data                                                                        |                                                    | Profile  |                                              | <ul> <li>✓—</li> <li>Step 1</li> </ul> | Payment<br>Step 2                                                                  | -• pa        | ice the user comes to this<br>ge, we can throw a pop twice a<br>ek about benefits they will get |
| IBS Intelligen           | IBS Journal Videos IBSI News Ar                                                 |                                                    | ser Name |                                              | \$9.9                                  | Digital Membership<br>Stay upto date & make<br>Informed decisions                  |              | ough Premium Subscription                                                                       |
|                          |                                                                                 | Subscription                                       |          | >>                                           | Monthly                                | <ul> <li>1 Member</li> <li>Dally News</li> <li>Podcasts</li> <li>Videos</li> </ul> |              |                                                                                                 |
|                          |                                                                                 | Manage Profi<br>Settings                           | le       | >                                            | Payment me<br>Paypa                    |                                                                                    |              |                                                                                                 |
|                          |                                                                                 | Help                                               |          | >                                            | Card Number                            |                                                                                    |              |                                                                                                 |
| adipiscing<br>sed eros b |                                                                                 | Sign Out                                           |          | >                                            | Valid until<br>Month / Year            | CVV<br>***                                                                         |              |                                                                                                 |
| Health • 1h              |                                                                                 |                                                    |          |                                              | Card Holder<br>Your full nam           |                                                                                    |              |                                                                                                 |
|                          | Lorem ipsum dolor sit amet,<br>consectetur adipiscing elit.<br>Label • 1hr ago  |                                                    |          |                                              | Save card detail                       | ls for future payments                                                             |              |                                                                                                 |
|                          | Lorem ipsum dolor sit amet,<br>consectetur adipiscing elit.<br>Label • 1hr ago  |                                                    |          |                                              |                                        | Next                                                                               |              |                                                                                                 |
|                          | Lorem ipsum dolor sit amet,<br>consectetur adipiscing elit.<br>Label • 1hr ago  | Version: 1.1                                       |          |                                              |                                        | NEXt                                                                               |              |                                                                                                 |
|                          | Lorem ipsum dolor sit amet,<br>consectetur adipiscing elit.<br>Label • 1hr ago  |                                                    |          |                                              |                                        |                                                                                    |              |                                                                                                 |
| Chart of th              | ne Day Show All                                                                 |                                                    | Whe      | s promotion<br>n the user cli                | cks on                                 | Weekly<br>This email                                                               | s timely,    | Weekly Pop up<br>Weekly pop ups to remind                                                       |
|                          |                                                                                 |                                                    | a po     | hart of the d<br>p up of IBS J<br>ITH IN NUM | OURNAL                                 | courteous, prof<br>brief. It explains<br>of Premium M                              | the benefits |                                                                                                 |
|                          |                                                                                 |                                                    | ×        |                                              |                                        | •••                                                                                |              | ×                                                                                               |
|                          | um dolor sit amet, consectetur                                                  |                                                    |          |                                              |                                        |                                                                                    |              |                                                                                                 |
| Business • 8             |                                                                                 |                                                    |          |                                              |                                        |                                                                                    |              |                                                                                                 |
|                          |                                                                                 |                                                    |          |                                              |                                        |                                                                                    |              |                                                                                                 |
|                          | Advertsiment                                                                    |                                                    |          |                                              |                                        |                                                                                    |              |                                                                                                 |
| Videos                   | Show All                                                                        |                                                    |          |                                              |                                        |                                                                                    |              |                                                                                                 |
|                          |                                                                                 |                                                    |          |                                              |                                        |                                                                                    |              |                                                                                                 |
| Lorem ips                | um dolor sit amet, consectetur<br>elit. Vestibulum semper enim                  |                                                    |          |                                              |                                        |                                                                                    |              |                                                                                                 |
| Business • 8             | landit                                                                          |                                                    |          |                                              |                                        |                                                                                    |              |                                                                                                 |
| Podcast                  | Show All                                                                        |                                                    |          |                                              |                                        |                                                                                    |              |                                                                                                 |
|                          |                                                                                 |                                                    |          |                                              |                                        |                                                                                    |              |                                                                                                 |
|                          |                                                                                 |                                                    |          |                                              |                                        |                                                                                    |              |                                                                                                 |
| 0:00                     | / 0:00                                                                          |                                                    |          |                                              |                                        |                                                                                    |              |                                                                                                 |
| 0.007                    |                                                                                 |                                                    |          |                                              |                                        |                                                                                    |              |                                                                                                 |

## **TRAIL AND DIGITAL USER** 3 Pop ups in a day