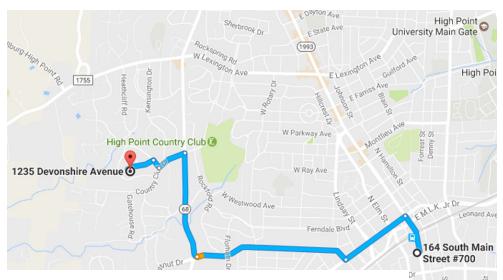

(Map and directions on the back)

Please RSVP to Ray King at ray.king@cit.com or 704-339-2829

We hope to see you there!

S Elm St

Wise Av

Lake Ave

E Kearns

## Directions from the Market to High Point NEW House 1050 Rockford Road High Point, NC 27262

- 1. Start out heading West in Main Street.
- 2. Turn Left on W Lexington
- 3. Turn left on country Club and stay straight until you cross over Westchester.
- 4. After crossing over Westchester turn right on Yorkshire Ave
- 5. Turn left on Devonshire; the CIT house is on left at 1235Devonshire Ave High point 27262.